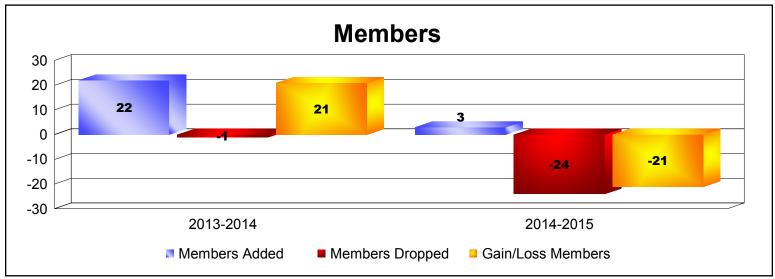

**Disbanded Districts**As of June 2015 Cumulative

| Year      | New<br>Clubs | Dropped<br>Clubs | Gain/<br>Loss<br>Clubs | New<br>Members | Charter<br>Members | Reinstate<br>Members | Transfer<br>Members | Total<br>Member<br>Added | Total<br>Members<br>Dropped | Gain/<br>Loss<br>Members |
|-----------|--------------|------------------|------------------------|----------------|--------------------|----------------------|---------------------|--------------------------|-----------------------------|--------------------------|
| 2013-2014 | 1            | 0                | 1                      | 0              | 22                 | 0                    | 0                   | 22                       | -1                          | 21                       |
| 2014-2015 | 0            | -1               | -1                     | 2              | 1                  | 0                    | 0                   | 3                        | -24                         | -21                      |
| Average   | 1            | -1               | 0                      | 1              | 12                 | 0                    | 0                   | 13                       | -13                         | 0                        |