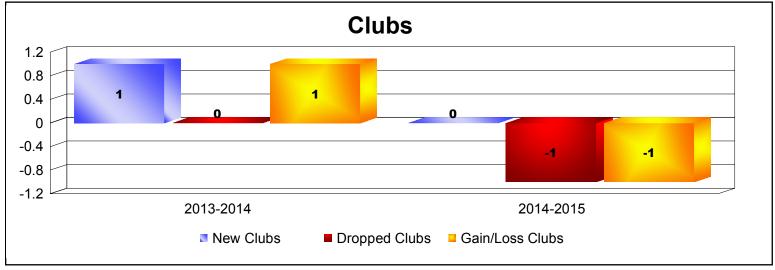

**Disbanded Districts**As of June 2015 Cumulative

| Year      | New<br>Clubs | Dropped<br>Clubs | Gain/<br>Loss<br>Clubs | New<br>Members | Charter<br>Members | Reinstate<br>Members | Transfer<br>Members | Total<br>Member<br>Added | Total<br>Members<br>Dropped | Gain/<br>Loss<br>Members |
|-----------|--------------|------------------|------------------------|----------------|--------------------|----------------------|---------------------|--------------------------|-----------------------------|--------------------------|
| 2013-2014 | 1            | 0                | 1                      | 0              | 22                 | 0                    | 0                   | 22                       | -1                          | 21                       |
| 2014-2015 | 0            | -1               | -1                     | 2              | 1                  | 0                    | 0                   | 3                        | -24                         | -21                      |
| Average   | 1            | -1               | 0                      | 1              | 12                 | 0                    | 0                   | 13                       | -13                         | 0                        |